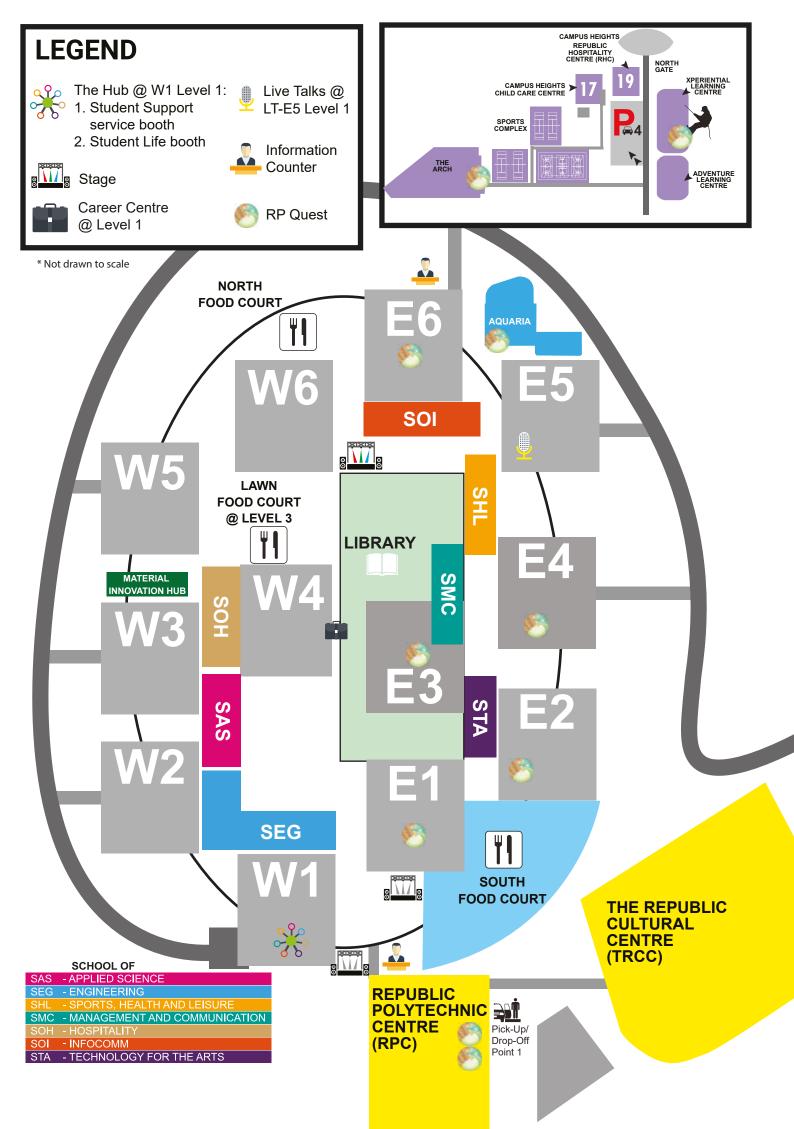

#### **NEED A VISIT PLAN?**

Fret not! Check out these itineraries to maximise your experience at RP!

# **RP QUEST**

Explore the campus and answer 10 questions to learn more about Republic Polytechnic (RP)!

Each quiz question will show you a photo that reveals a location in RP. Find the the location, and scan the QR code to watch a short video. You'll then be able to answer the quiz question.

> Answer at least 7 of the 10 questions correctly to claim a gift at the information counters.

> > All the best! Pammy the Pangolin

> > > republicpoly

**Republic Poly** 

discoverrp