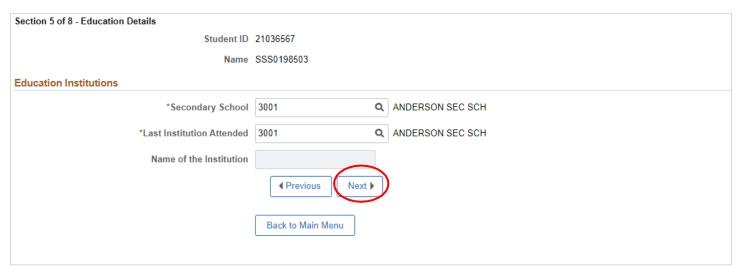

#### Section 5 of 8: Fill in Education Details

Fill in details of educational history under Section 5. Click on the magnifying glass icon to search for and select your secondary school / last institution attended. Once done, you may click on the **Next** button to move on to the next section.