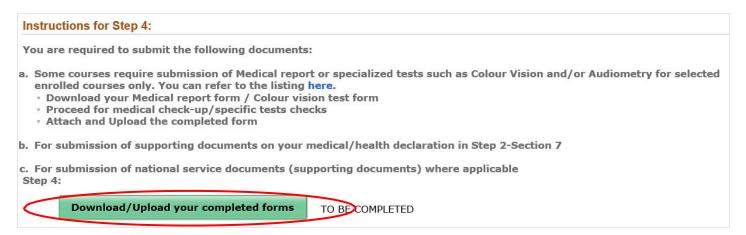

#### Step 4: Upload Other Enrolment Documents.

Click on Step 4: **Download/Upload your completed forms** button to upload your medical supporting documents and other forms.

Download, complete, and upload documents that are mandatory to your enrolment.

- Medical report form (depending on diploma course for Singapore Citizens / PR; compulsory for all international students)
- Colour vision test form (depending on diploma course)
- Audiometry report (depending on diploma course)
- NS documents (for students who have completed / have valid deferment document)
- Other documents