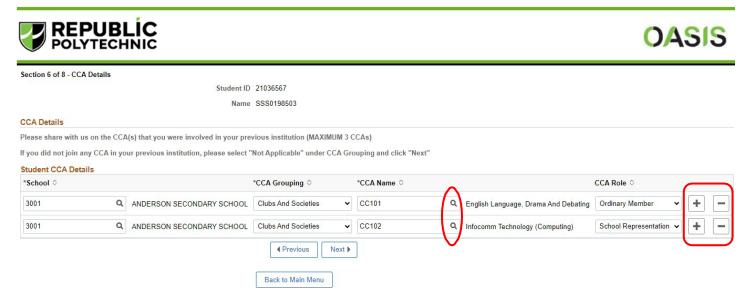

#### Section 6 of 8: Fill in CCA Details

Under Section 6, fill in the details of your Co-curricular Activities (CCAs) in your previous institution. After selecting the CCA grouping, use the magnifying glass icons to search for specific CCA names. You can also use the "+" button to add more rows, up to a maximum of 3 CCAs.

Once done, you may click on the **Next** button to move on to the next section.

Note: If you did not join any CCAs, please select your School and indicate "Not Applicable" under CCA Grouping.