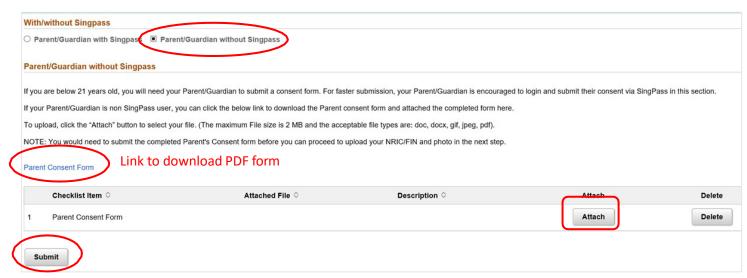

Under Parent/Guardian without Singpass option, parent or guardian can download the parent consent form to print and sign, and upload a scan of the completed form using the "Attach" button.

Once the document is uploaded, click the Submit button.