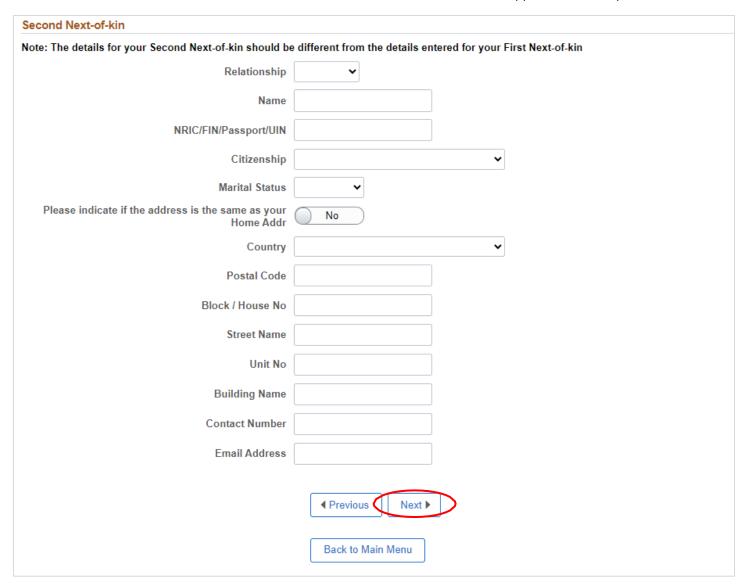

Next, fill in personal details and contact information for Second Next-of-Kin should you have one. Once done, click on the **Next** button to continue. International Students are to fill in the details of their appointed local representative.