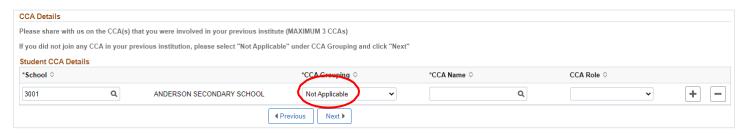

Once done, you may click on the **Next** button to move on to the next section.

Note: If you did not join any CCAs, please select your School and indicate "Not Applicable" under CCA Grouping.