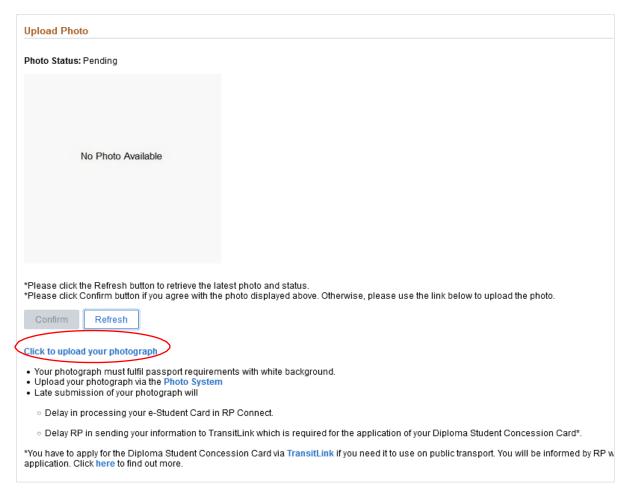

Please proceed to the next step.

Finally, upload your photograph. Your photograph will be used for your e-Student Card. Click the link to upload your photo.

After completing your photo upload, click Back to Main Menu button to return to the main menu.