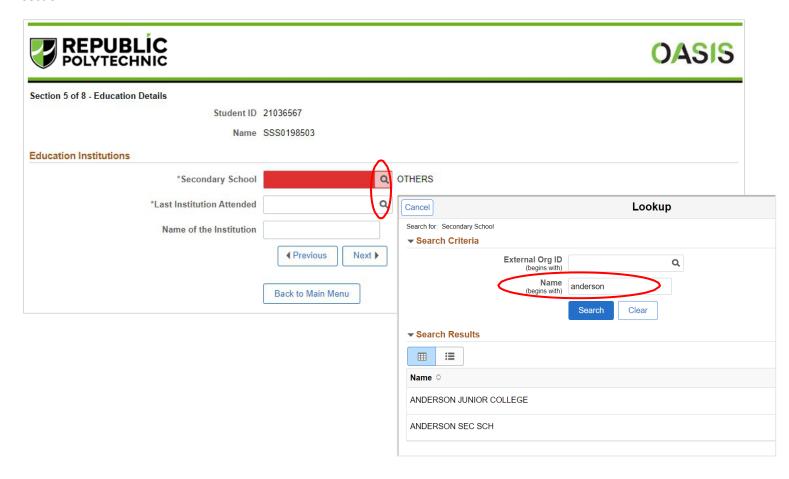

#### Section 5 of 8: Fill in Education Details

Fill in details of educational history under Section 5. Click on the magnifying glass icon to search for and select your secondary school / last institution attended. Once done, you may click on the **Next** button to move on to the next section.