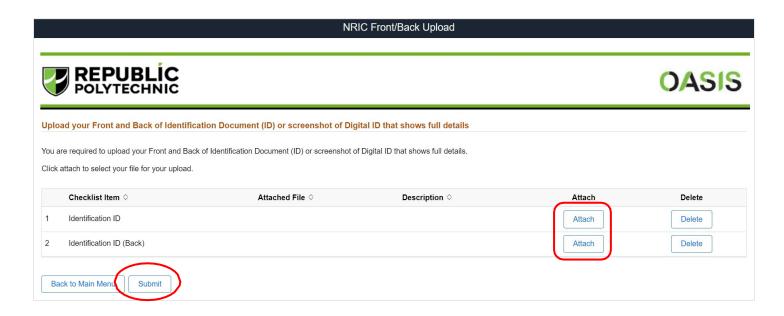

Next, upload a front and back copy of your NRIC/FIN or a screenshot of your Digital ID from the SingPass app. Click **Submit** button after upload.

Note: If you had logged in to the enrolment system via SingPass, you will not be required to complete this step.