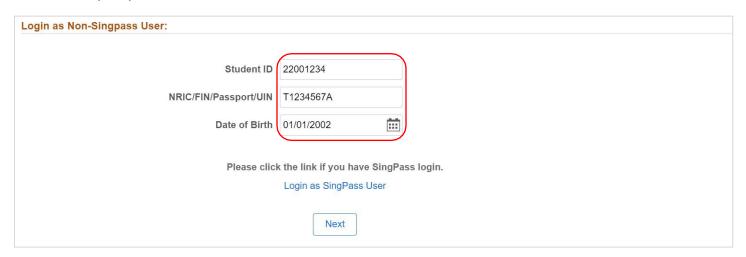

### Log-in with Personal Details

If you do not have a SingPass account, you can log-in by clicking on the link 'Login as Non-SingPass User'.

Fill in your Student ID (provided in your enrolment letter), NRIC/FIN/Passport/UIN and Date of Birth to login.

Note: The login information is case sensitive. Please enter your information in <u>UPPER CASE</u>. Date of birth should be in the format DD/MM/YYYY.