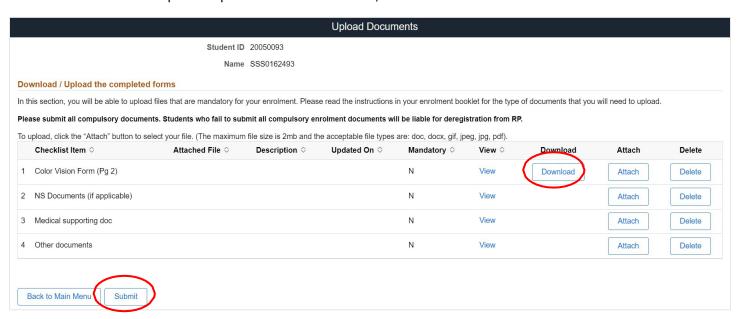

#### Step 4: Upload Other Enrolment Documents.

Click on Step 4: **Download/Upload your completed forms** button to upload your medical supporting documents and other forms.

Download, complete, and upload documents that are mandatory to your enrolment.

- Medical report form (depending on diploma course for Singapore Citizens / PR; compulsory for all international students)
- Colour vision test form (depending on diploma course)
- Audiometry report (depending on diploma course)
- NS documents (for students who have completed / have valid deferment document)
- Other documents

Click Submit button after upload to proceed. After submission, click Back to Main Menu button.