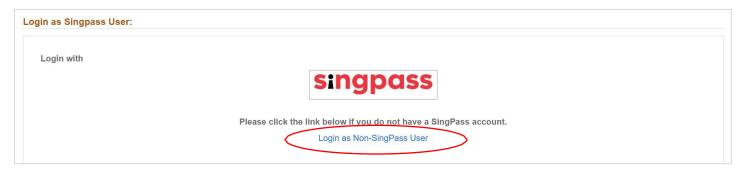

### Log-in with Personal Details

If you do not have a SingPass account, you can log-in by clicking on the link 'Login as Non-SingPass User'.

Fill in your Student ID (provided in your enrolment letter), NRIC/FIN/Passport/UIN and Date of Birth to login.