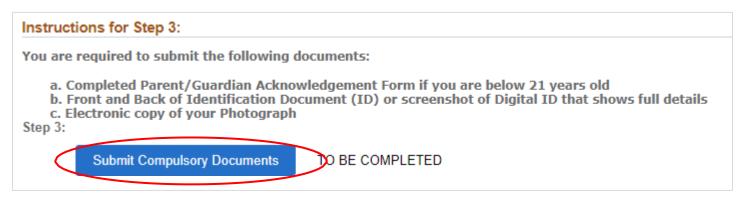

#### Step 3: Submit Compulsory Documents

Click on Step 3: Submit Compulsory Documents button.

Parent or guardian can provide their consent by logging in with SingPass or download the Parent Consent Form from the online enrolment portal. Under the Parent/Guardian with Singpass option, parent or guardian will access Singpass to submit the consent form electronically.

Please proceed to the next step.

Finally, upload your photograph. Your photograph will be used for your e-Student Card. Click the link to upload your photo.

After completing your photo upload, click Back to Main Menu button to return to the main menu.