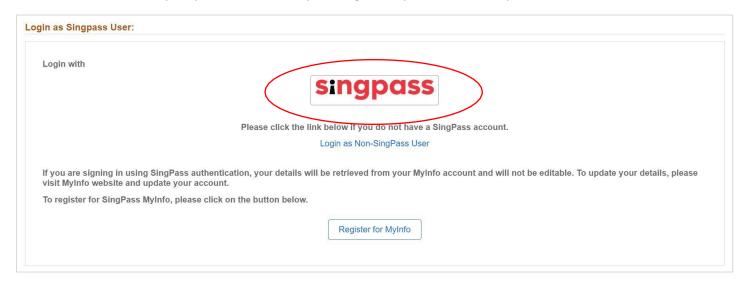

### Log-in with Singpass

If you have a Singpass and MyInfo account, click on the "Singpass" button to log-in with Singpass. You will be redirected to the Singpass log-in page to complete your log-in.

Note: Please ensure that your personal details in your SingPass MyInfo account is updated.