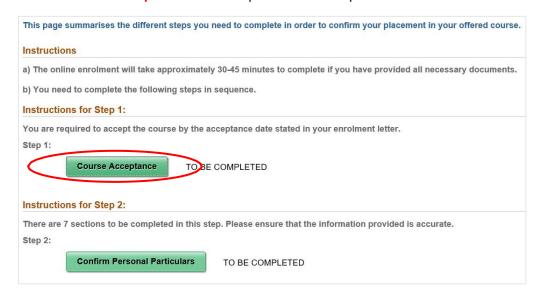

### Step 2: Confirm Personal Particulars

After Step 1, return to Main Menu. Status of Step 1 will be reflected as "COMPLETED".

Click on **Confirm Personal Particulars** under Step 2 to proceed.

This page summarises the different steps you need to complete in order to confirm your placement in your offered course.

#### Instructions for Step 1:

You are required to accept the course by the acceptance date stated in your enrolment letter.

Step 1:

Course Acceptance

COMPLETED

#### Instructions for Step 2:

There are 7 sections to be completed in this step. Please ensure that the information provided is accurate.

Step 2:

TO BE COMPLETED