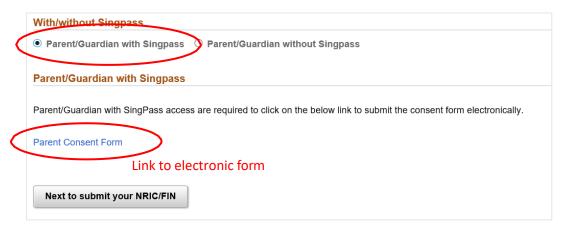

#### Step 3: Submit Compulsory Documents

Click on Step 3: Submit Compulsory Documents button.

Parent or guardian can provide their consent by logging in with SingPass or download the Parent Consent Form from the online enrolment portal. Under the Parent/Guardian with Singpass option, parent or guardian will access Singpass to submit the consent form electronically.