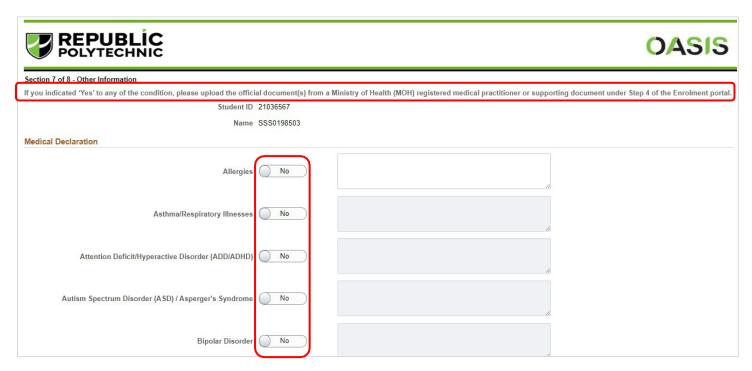

#### Section 7 of 8: Fill in Other Information

In this section, you are required to declare if you suffer from any of the medical conditions listed. If you have indicated **Yes** to any of the listed medical conditions, please provide additional information in the text box on the right and submit supporting documents under Step 4 of the online enrolment process.