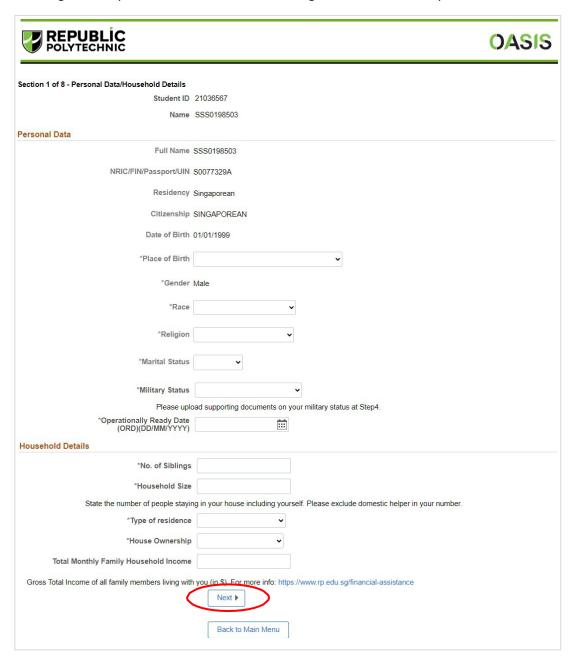

#### Section 1 of 8: Fill in Personal Data/Household Details

Fill in personal details under Section 1. Once done, click the **Next** button to continue to Section 2. If you had logged in via SingPass, your personal details will be pre-fill with data from your MyInfo account. If the details are incorrect, please log into SingPass to update the data before continuing with the enrolment process.