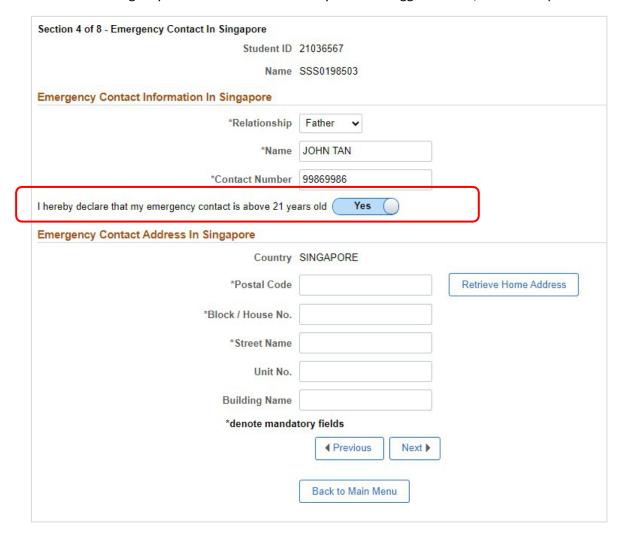

#### Section 4 of 8: Fill in Emergency Contact details.

Fill in the information of your Emergency Contact. International Students are to fill in the details of their appointed local representative as stated.

Note: Your Emergency Contact must be above 21 years old. Toggle the 'Yes/No' button provided to confirm.