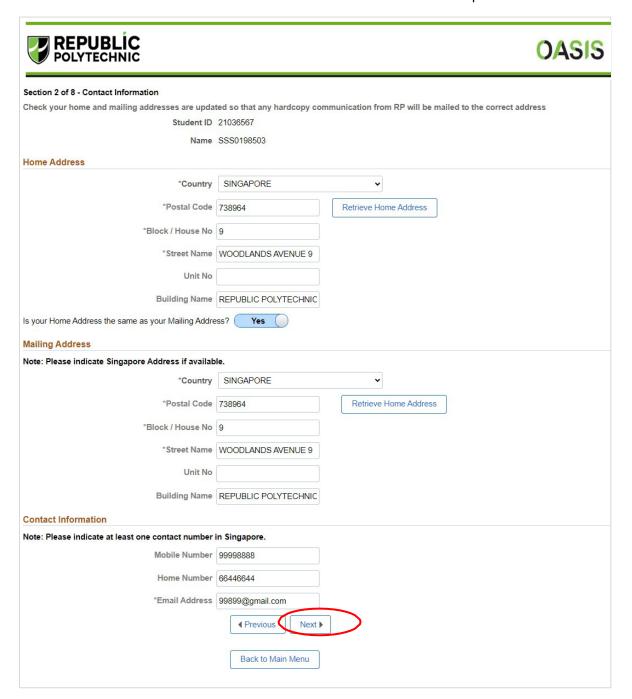

#### Section 2 of 8: Fill in Contact Information

Fill in Contact Information under Section 2 and then click the Next button to proceed.