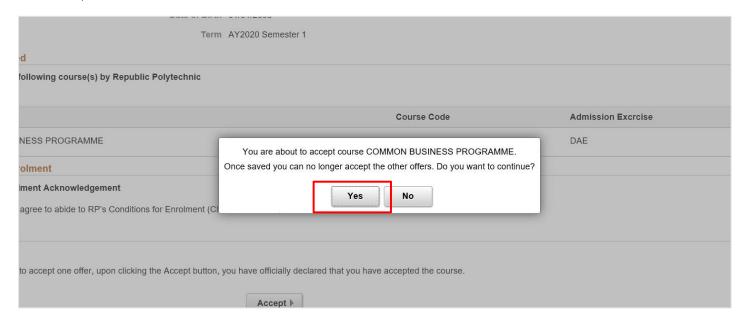

If you do not have a SingPass account, you can log-in by clicking on the link 'Login as Non-SingPass User'.



Fill in your Student ID (provided in your enrolment letter), NRIC/FIN/Passport/UIN and Date of Birth to login.

Note: The login information is case sensitive. Please enter your information in <u>UPPER CASE</u>. Date of birth should be in the format DD/MM/YYYY.



#### Step 1: Course Acceptance

Click the Course Acceptance button to proceed with Step 1 of enrolment.



Select the choice of course out of the courses offered under **Programme Offered**. Select "Yes" under **Conditions for Enrolment** after reading the conditions by clicking the link provided. Once done, click the **Accept** button below the page to proceed.



Once done, click on Yes button to confirm and continue.



### Step 2: Confirm Personal Particulars

After Step 1, return to Main Menu. Status of Step 1 will be reflected as "COMPLETED".

Click on **Confirm Personal Particulars** under Step 2 to proceed.

This page summarises the different steps you need to complete in order to confirm your placement in your offered course.

Instructions

a) The online enrolment will take approximately 30-45 minutes to complete if you have provided all necessary documents.

b) You need to complete the following steps in sequence.

#### Instructions for Step 1:

You are required to accept the course by the acceptance date stated in your enrolment letter.

Step 1:

Course Acceptance

COMPLETED

#### Instructions for Step 2:

There are 7 sections to be completed in this step. Please ensure that the information prov