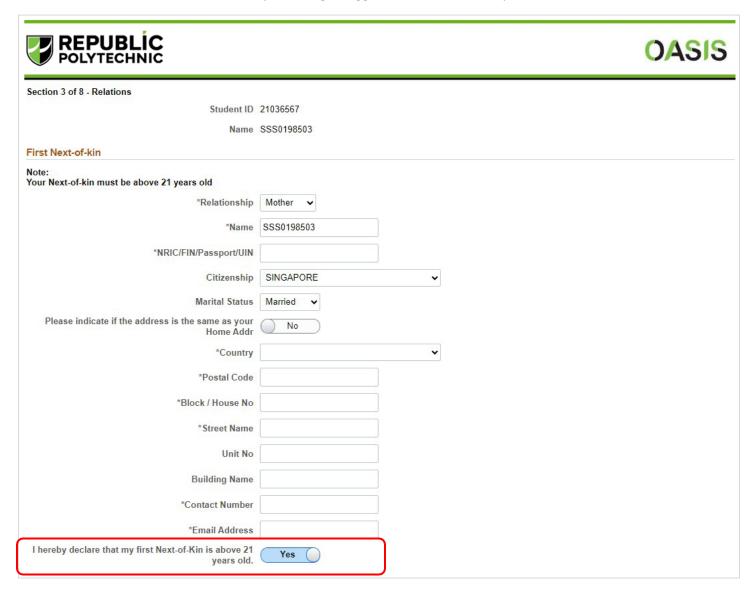

#### Section 3 of 8: Fill in Personal Details and Contact Information of Next-of-Kin

Under Section 3, fill in personal details and contact information of your First Next-of-Kin.

Note: First Next-of-Kin must be above 21 years of age. Toggle the 'Yes/No' button provided to confirm.