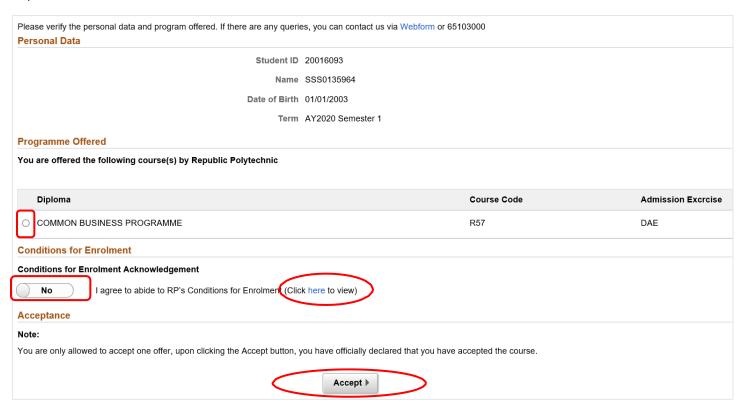

#### Step 1: Course Acceptance

Click the Course Acceptance button to proceed with Step 1 of enrolment.

Select the choice of course out of the courses offered under **Programme Offered**. Select "Yes" under **Conditions for Enrolment** after reading the conditions by clicking the link provided. Once done, click the **Accept** button below the page to proceed.