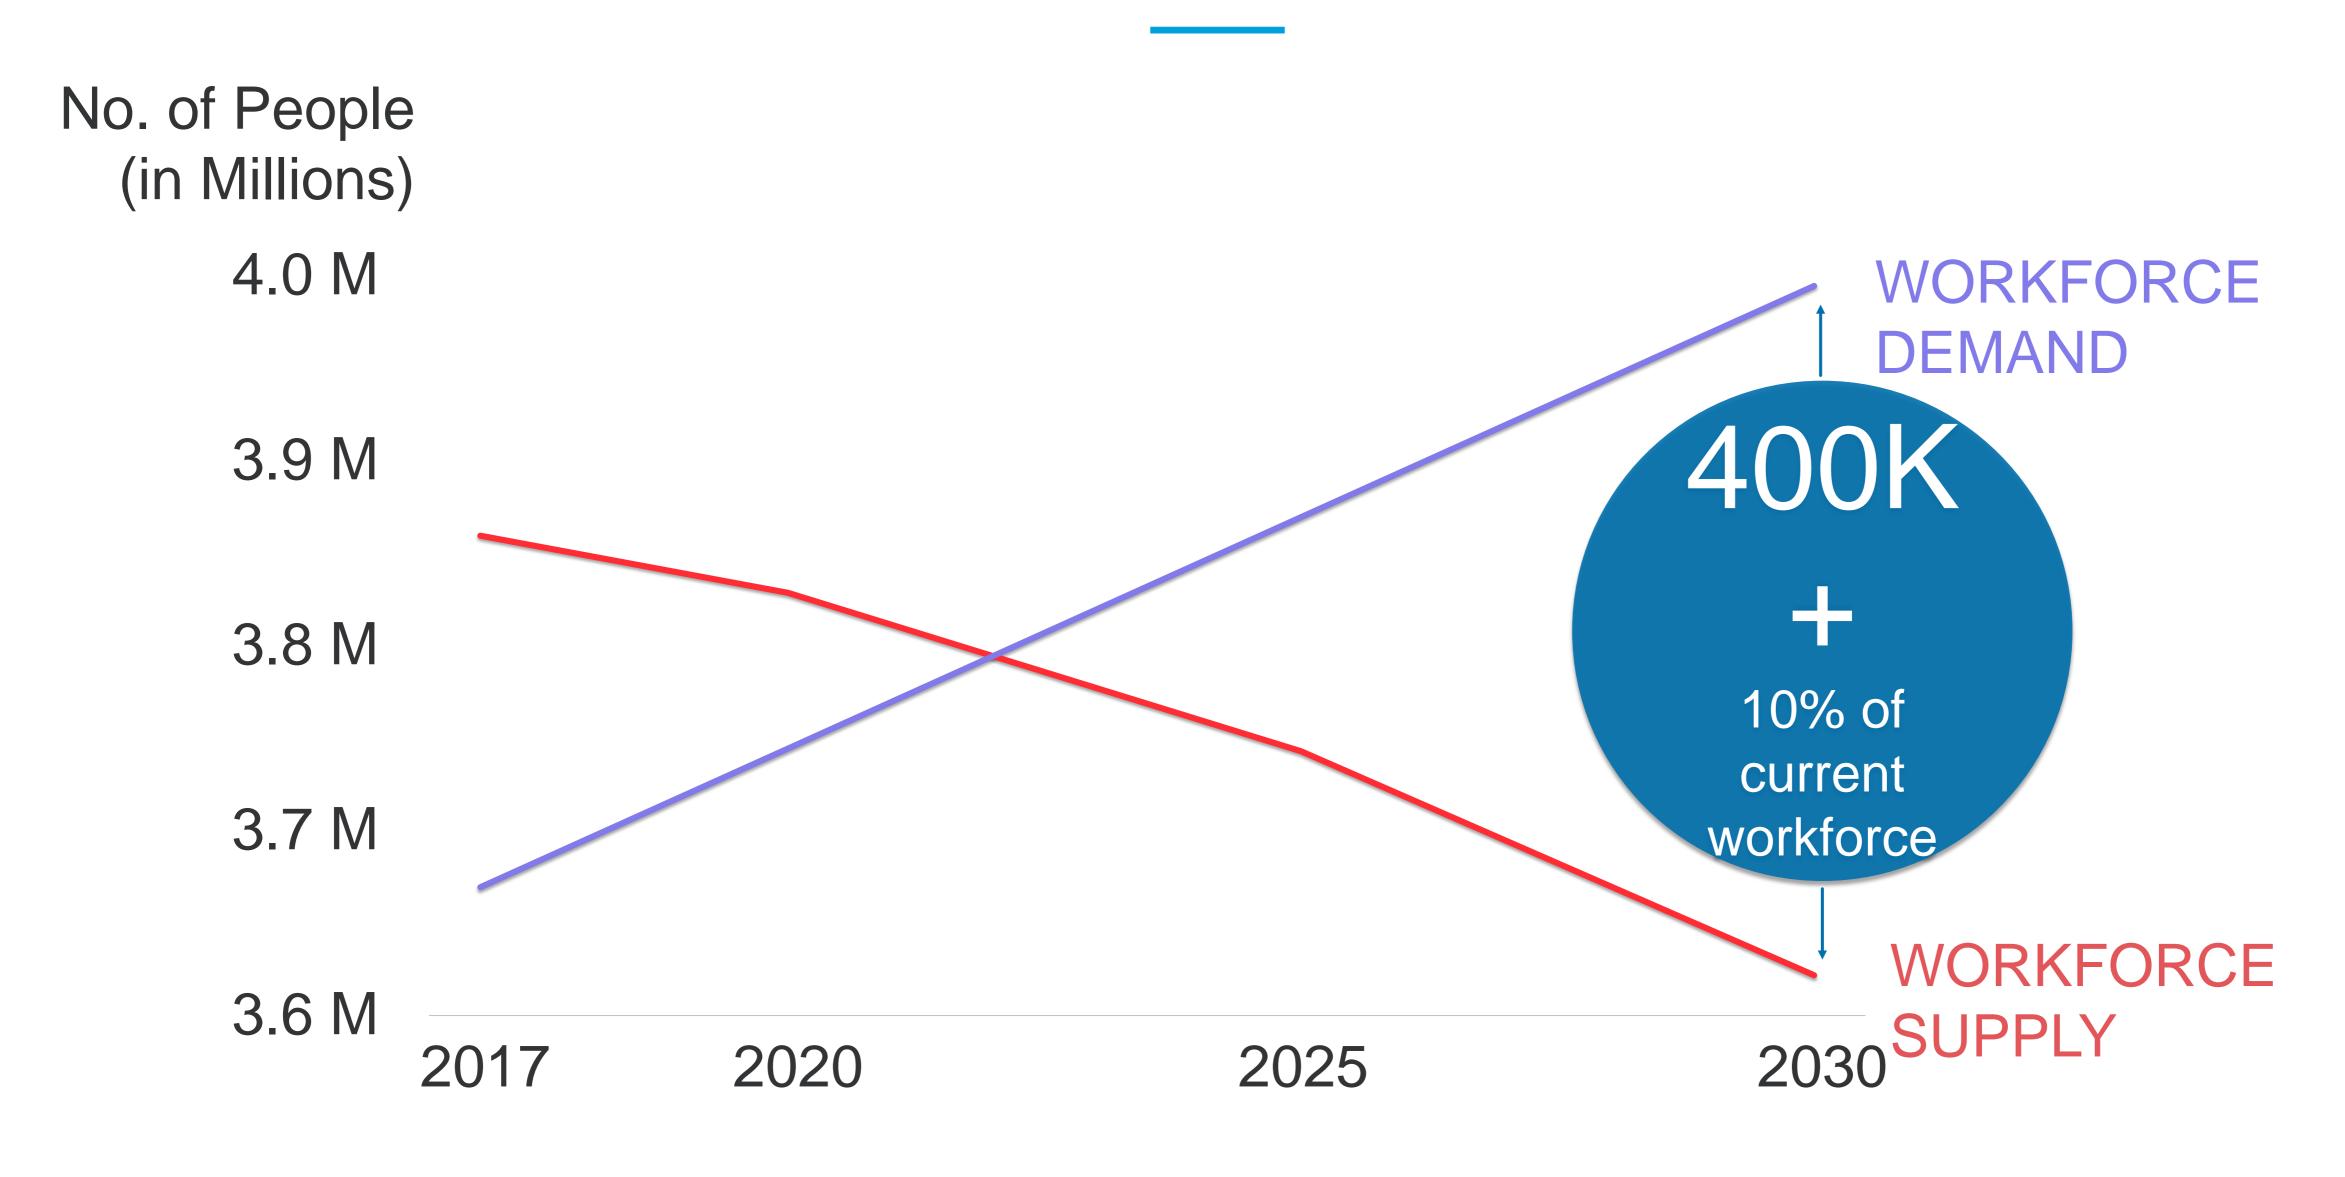

# Getting Singapore's Hospitality Workforce Future-Ready



**Insights Analyst** 



#### **ISABEL CHOO**



## Singapore Age Demographics



Source: Population Trends 2017, Singapore Department of Statistics



## Singapore Age Demographics





2017

AGE

## Singapore Age Demographics





2020

AGE





AGE

## Resulting gap in workforce supply and demand by 2030



## Singapore's hospitality industry has seen a resulting shift towards a more experienced workforce in the last 2 years YEARS OF CAREER EXPERIENCE – HOSPITALITY SECTOR 2015 VS 2017



#### YEARS OF EXPERIENCE



Source: McKinsey Future of Work Report

## of activities that people do in over half of the jobs today can be automated

#### SINGAPORE'S WORKFORCE IS GOING DIGITAL

## 1 in 3 members in Singapore are equipped with a technology skill





# Employers in Singapore are rapidly expanding their workforce for digital roles, which remain in high demand TOP 10 FAST GROWING OCCUPATIONS (SINGAPORE)



Hiring demand is derived from the average number of Recruiter messages received on LinkedIn in the past 6 months

|                          |     | O<br>User Experience D