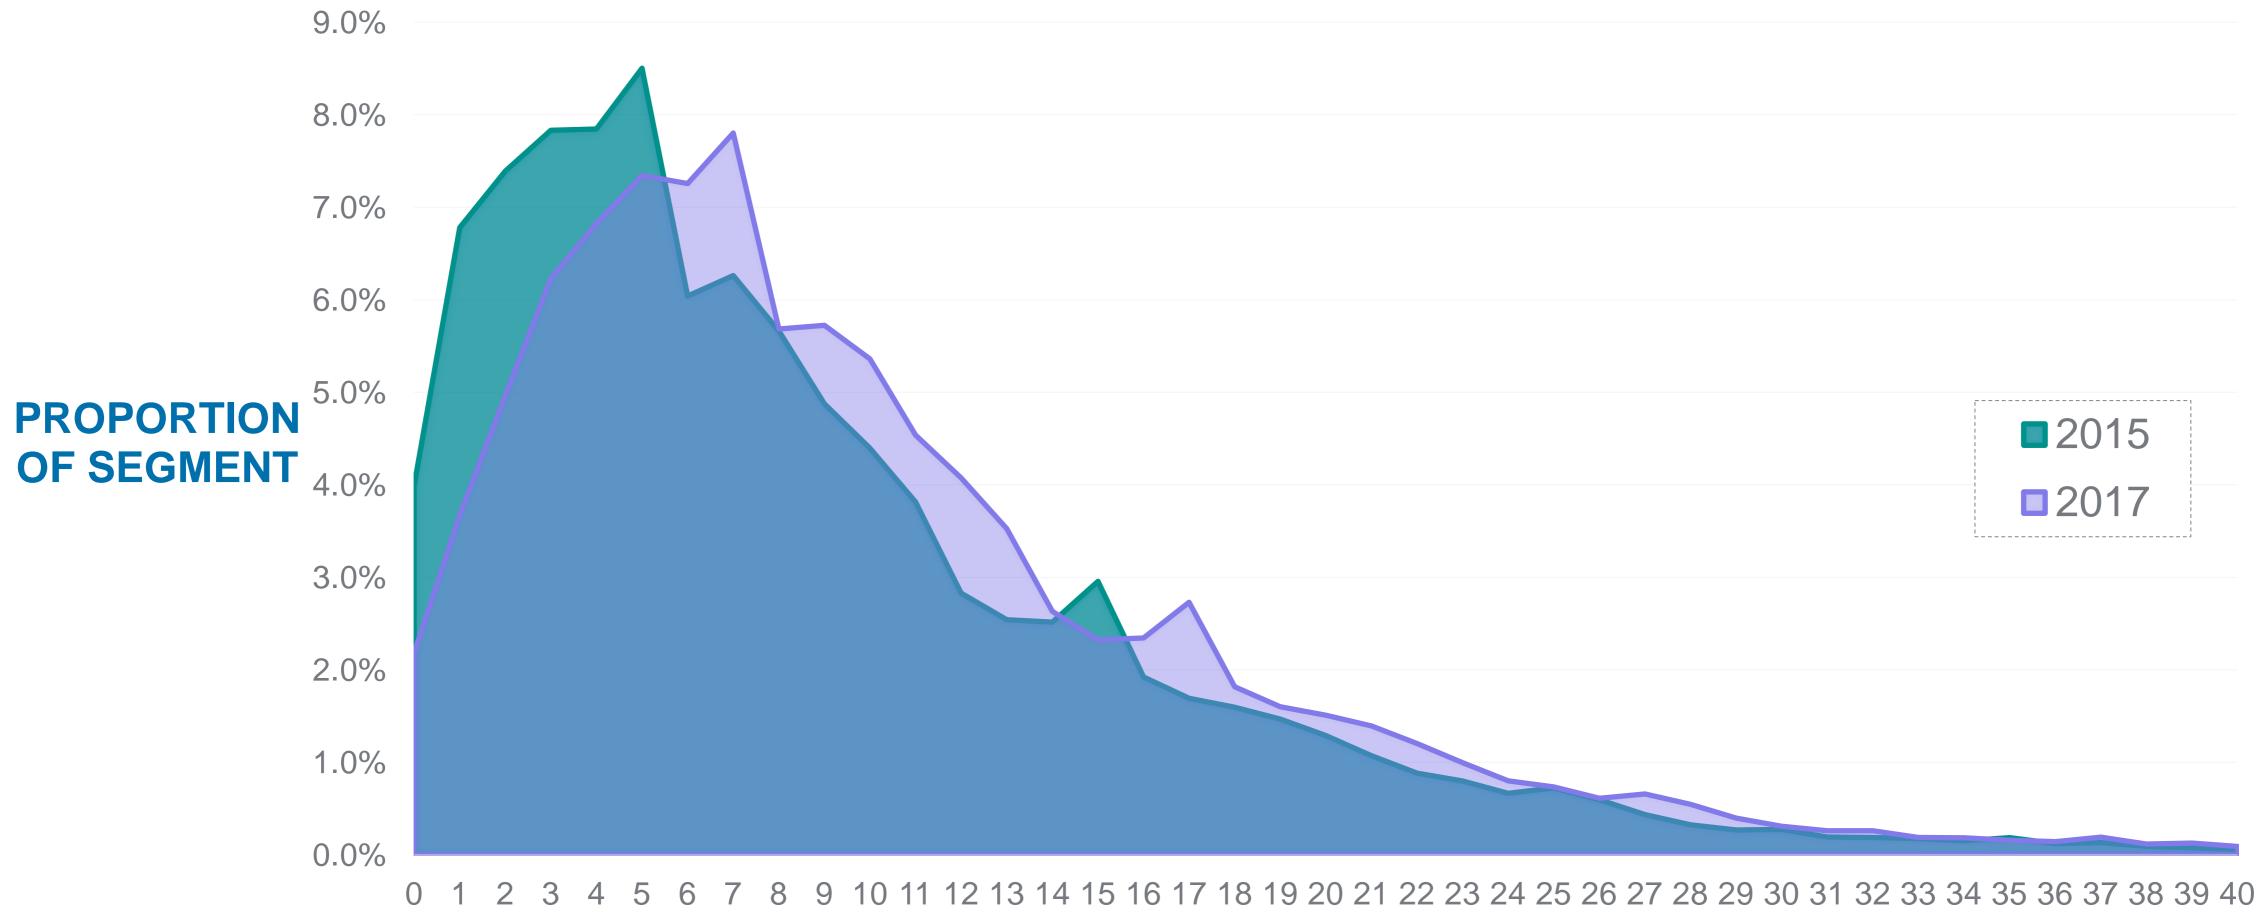

## Singapore's hospitality industry has seen a resulting shift towards a more experienced workforce in the last 2 years YEARS OF CAREER EXPERIENCE – HOSPITALITY SECTOR 2015 VS 2017

#### YEARS OF EXPERIENCE

Source: McKinsey Future of Work Report