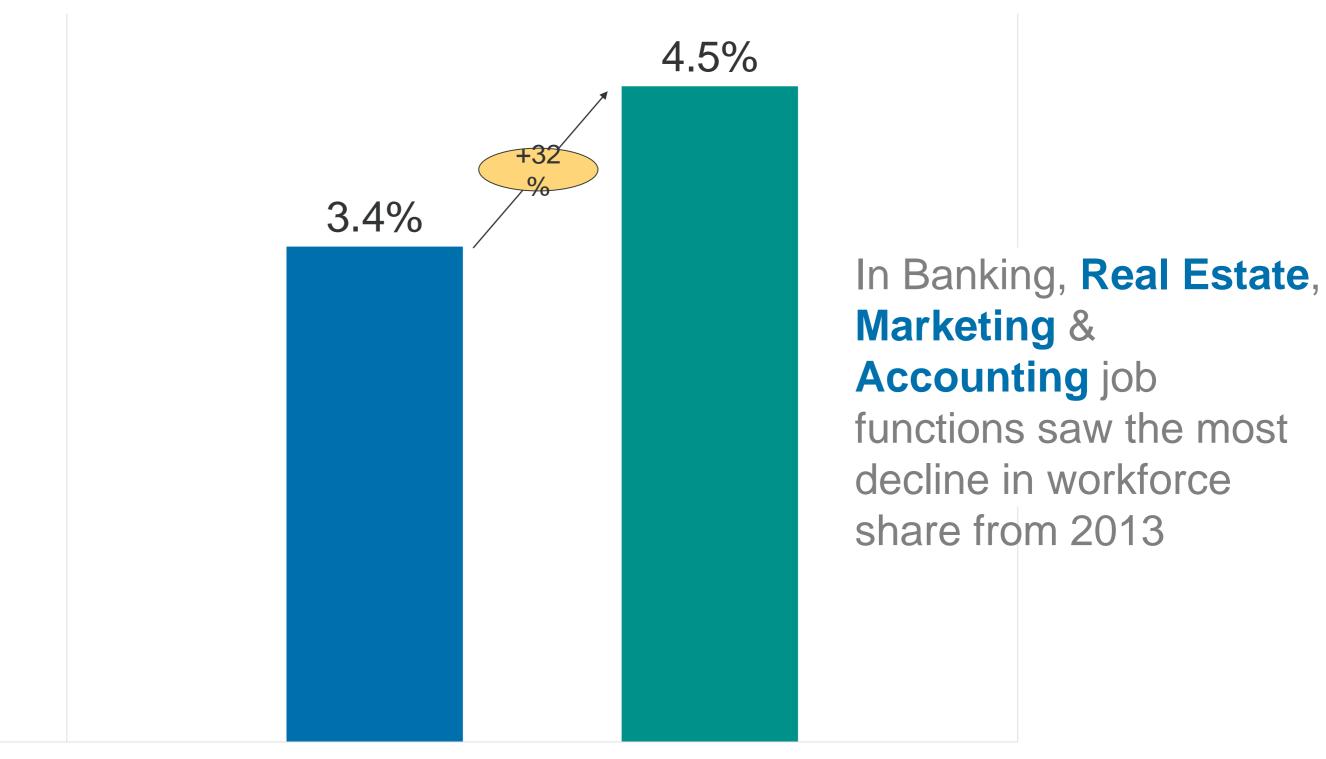

## Hospitality companies can look towards Singapore's Banking sector, especially in equipping their workforce ENGINEERING PROFESSIONALS IN THE WORKFORCE (SINGAPORE)

Percentages represent number of members in the Engineering function as a proportion of all members in the selected industry