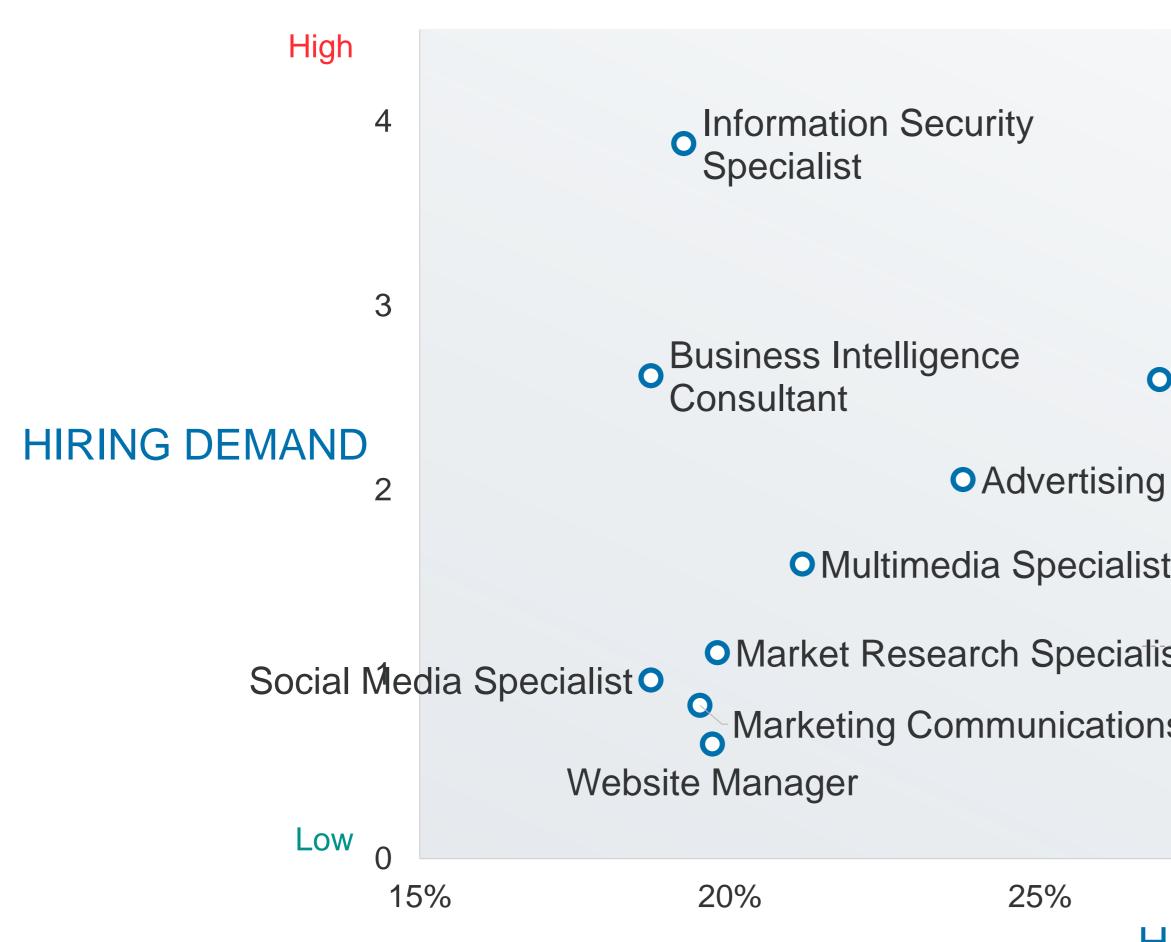

# Employers in Singapore are rapidly expanding their workforce for digital roles, which remain in high demand TOP 10 FAST GROWING OCCUPATIONS (SINGAPORE)

Hiring demand is derived from the average number of Recruiter messages received on LinkedIn in the past 6 months

|                          |     | O<br>User Experience D                                                    | esigner        |
|--------------------------|-----|---------------------------------------------------------------------------|----------------|
| • Data Analyst           |     | Professionals in to<br>occupation receive<br>InMails on avera<br>6 months | /ed <b>4.3</b> |
| ng Specialist            |     |                                                                           |                |
| alist<br>ons Specialist  |     | Market Research<br>received <b>1.1 InMa</b><br>average in the las         | ails on        |
| 30%<br>HIRE GROWTH (L1Y) | 35% | 40%                                                                       | 45%            |