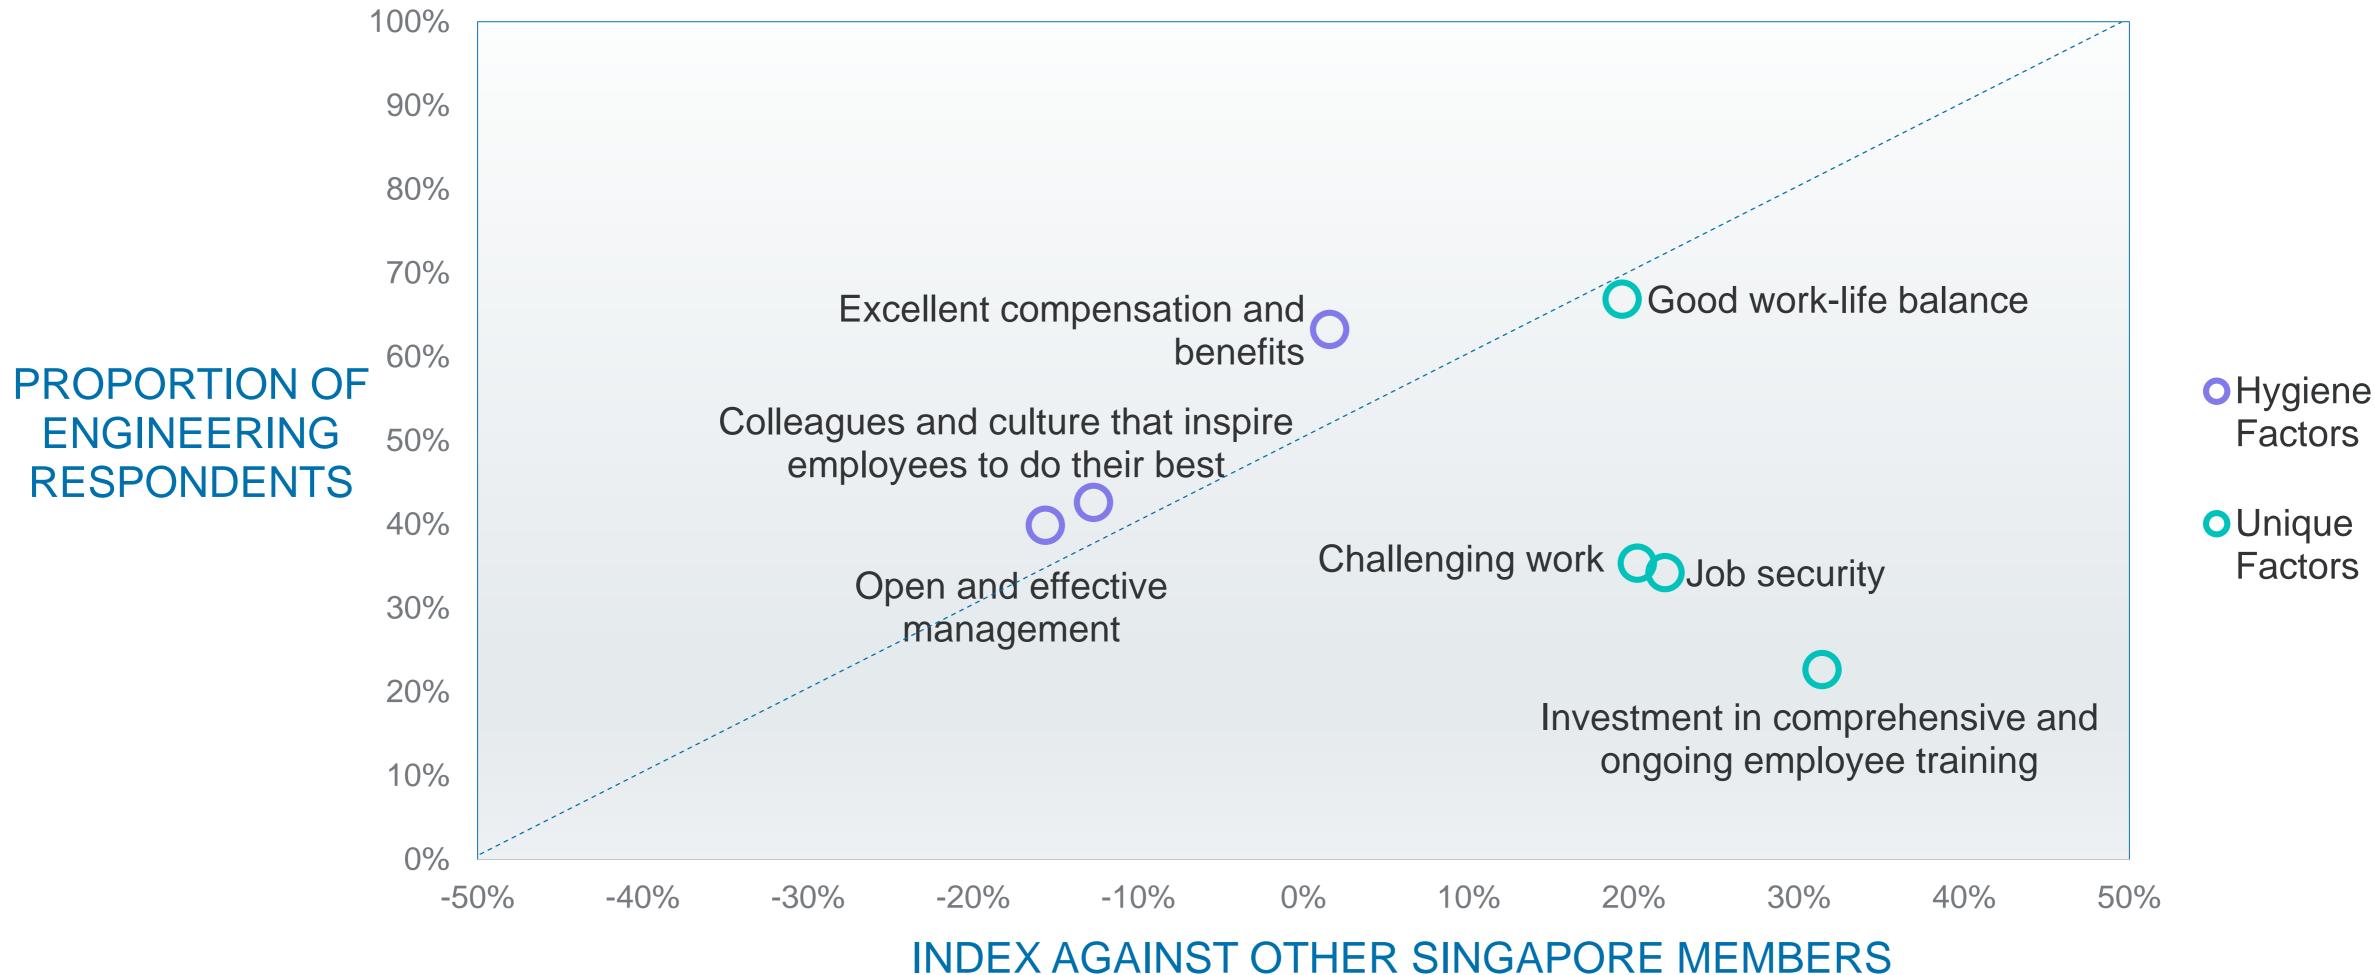

#### Work life balance & personal development are key offerings that can distinguish your company from the rest FACTORS ENGINEERING TALENT LOOK FOR IN A CAREER

#### **Respondents: 4,595**

Based on an annual survey of 300k+ LinkedIn members, in which respondents were asked to identify the 5 most important attributes when considering a job opportunity

as fast as others