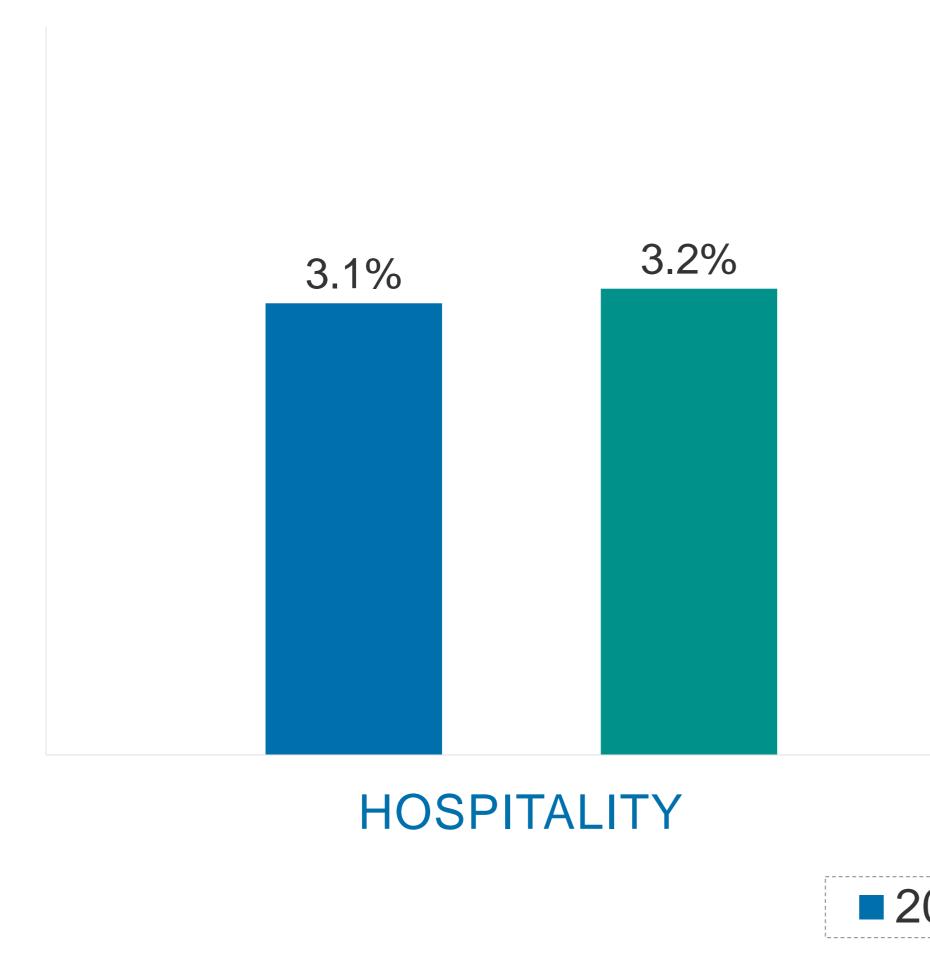

## Hospitality companies can look towards Singapore's Banking sector, especially in equipping their workforce ENGINEERING PROFESSIONALS IN THE WORKFORCE (SINGAPORE)

Percentages represent number of members in the Engineering function as a proportion of all members in the selected industry