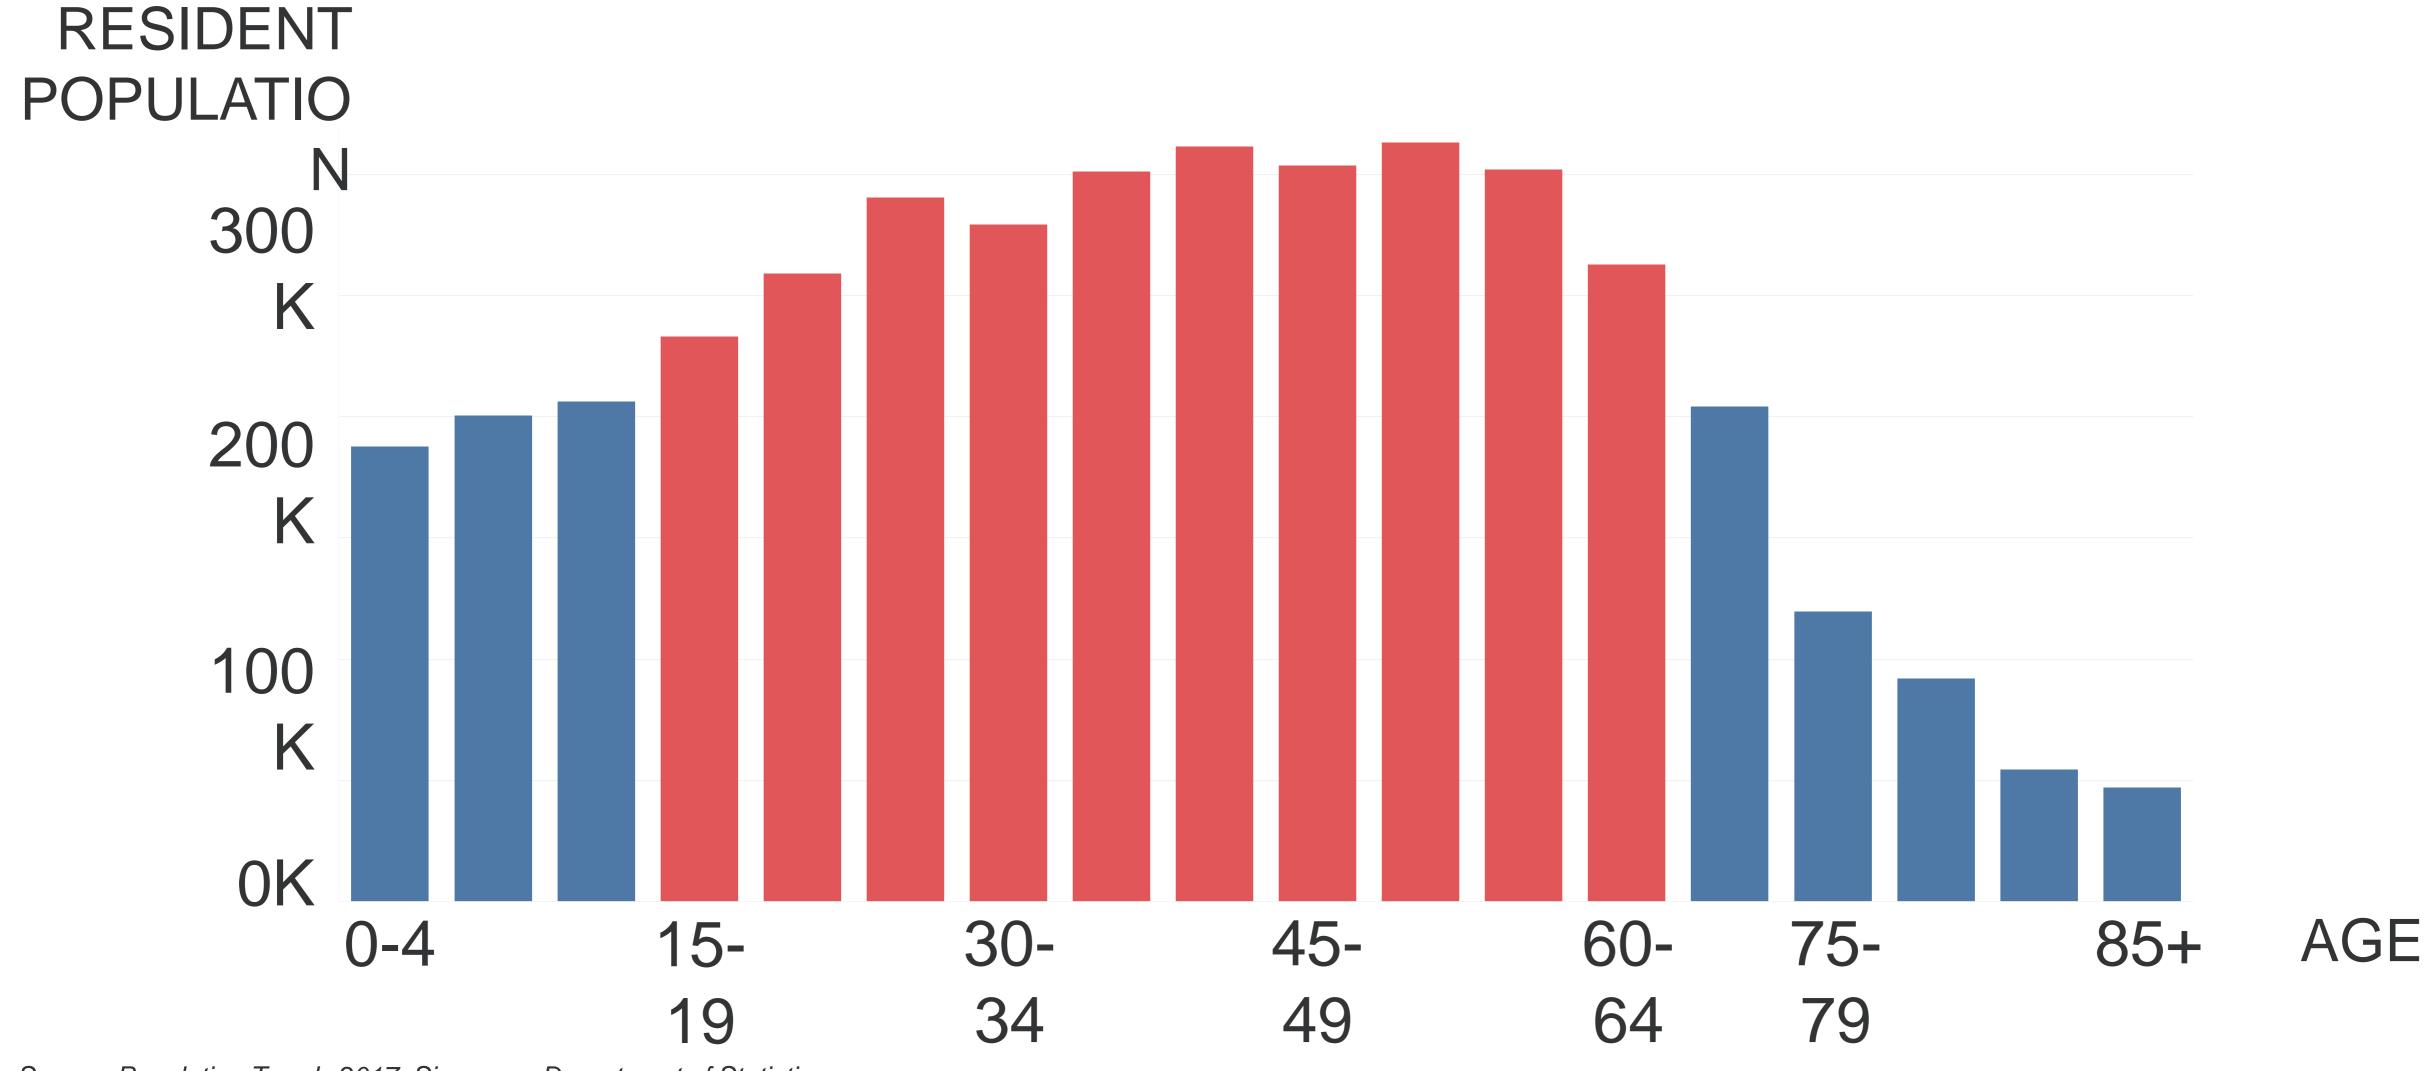

## Singapore Age Demographics

Source: Population Trends 2017, Singapore Department of Statistics

## Singapore Age Demographics

2017

AGE