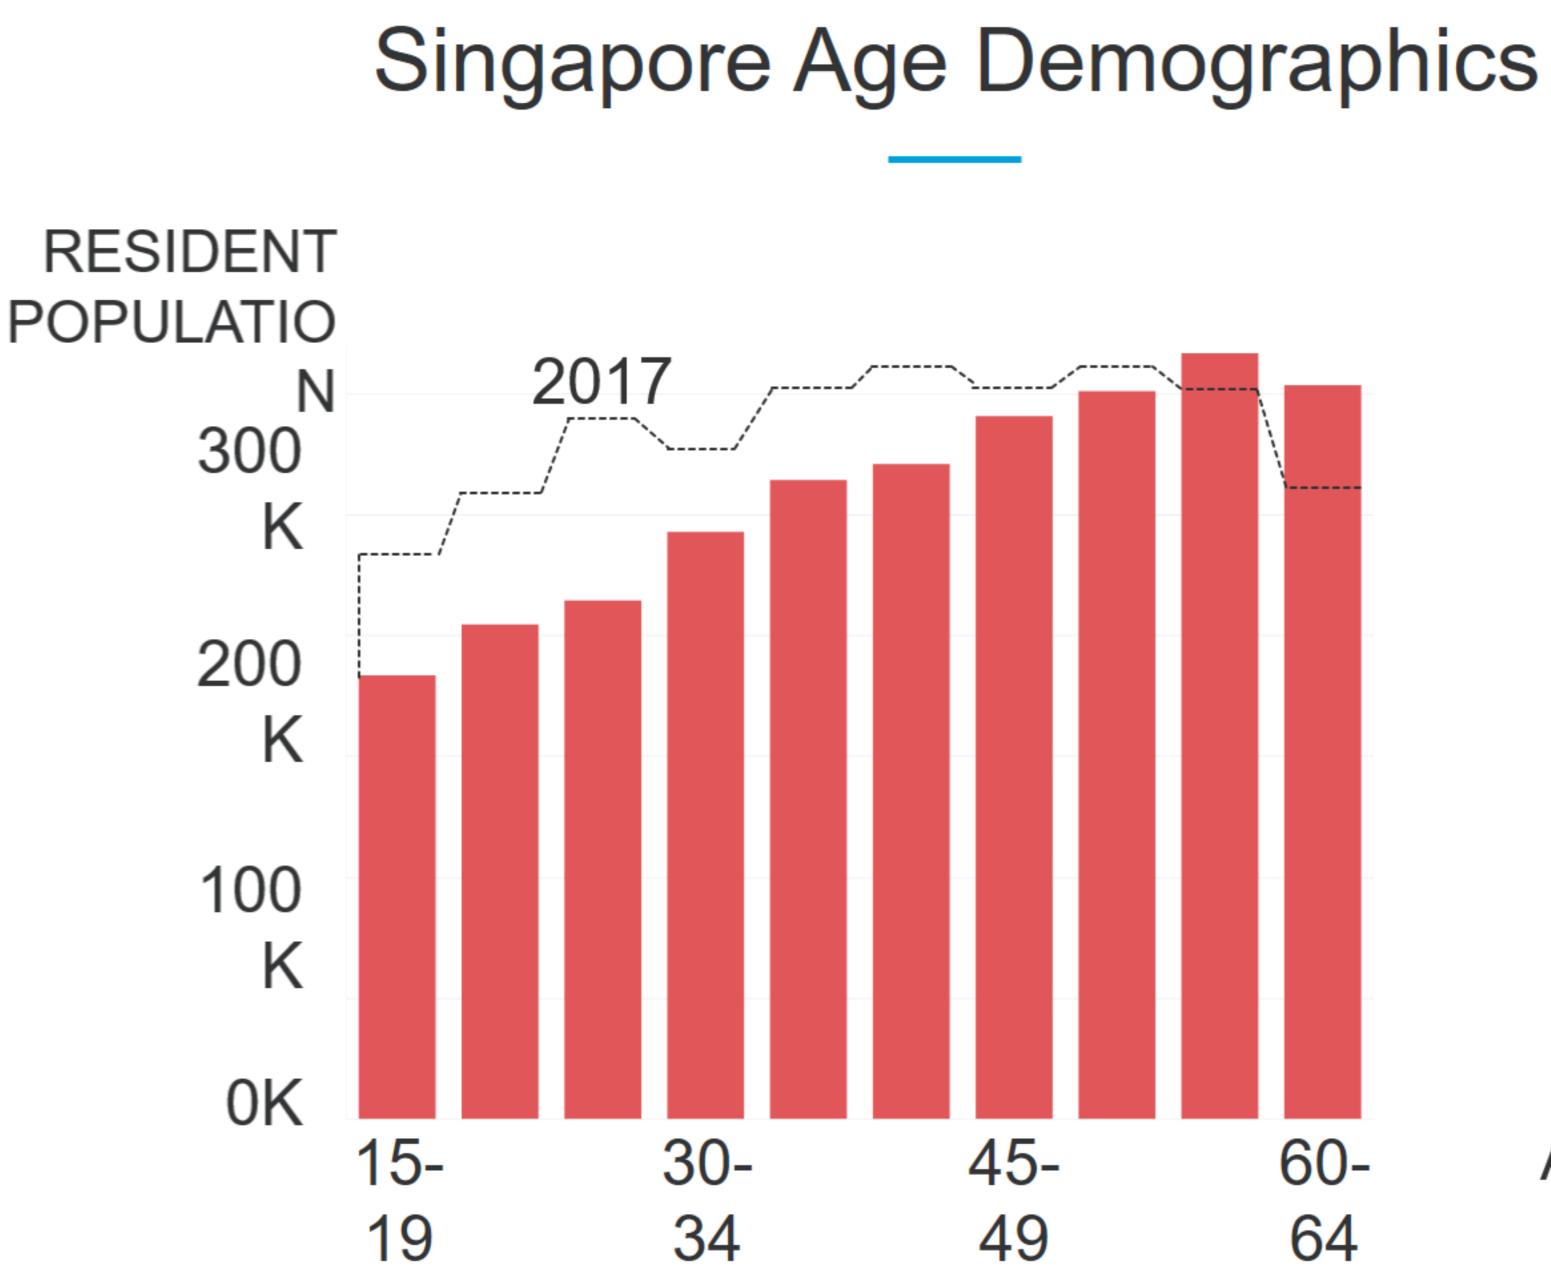

## Singapore Age Demographics

Source: Population Trends 2017, Singapore Department of Statistics

## Singapore Age Demographics

2017

AGE