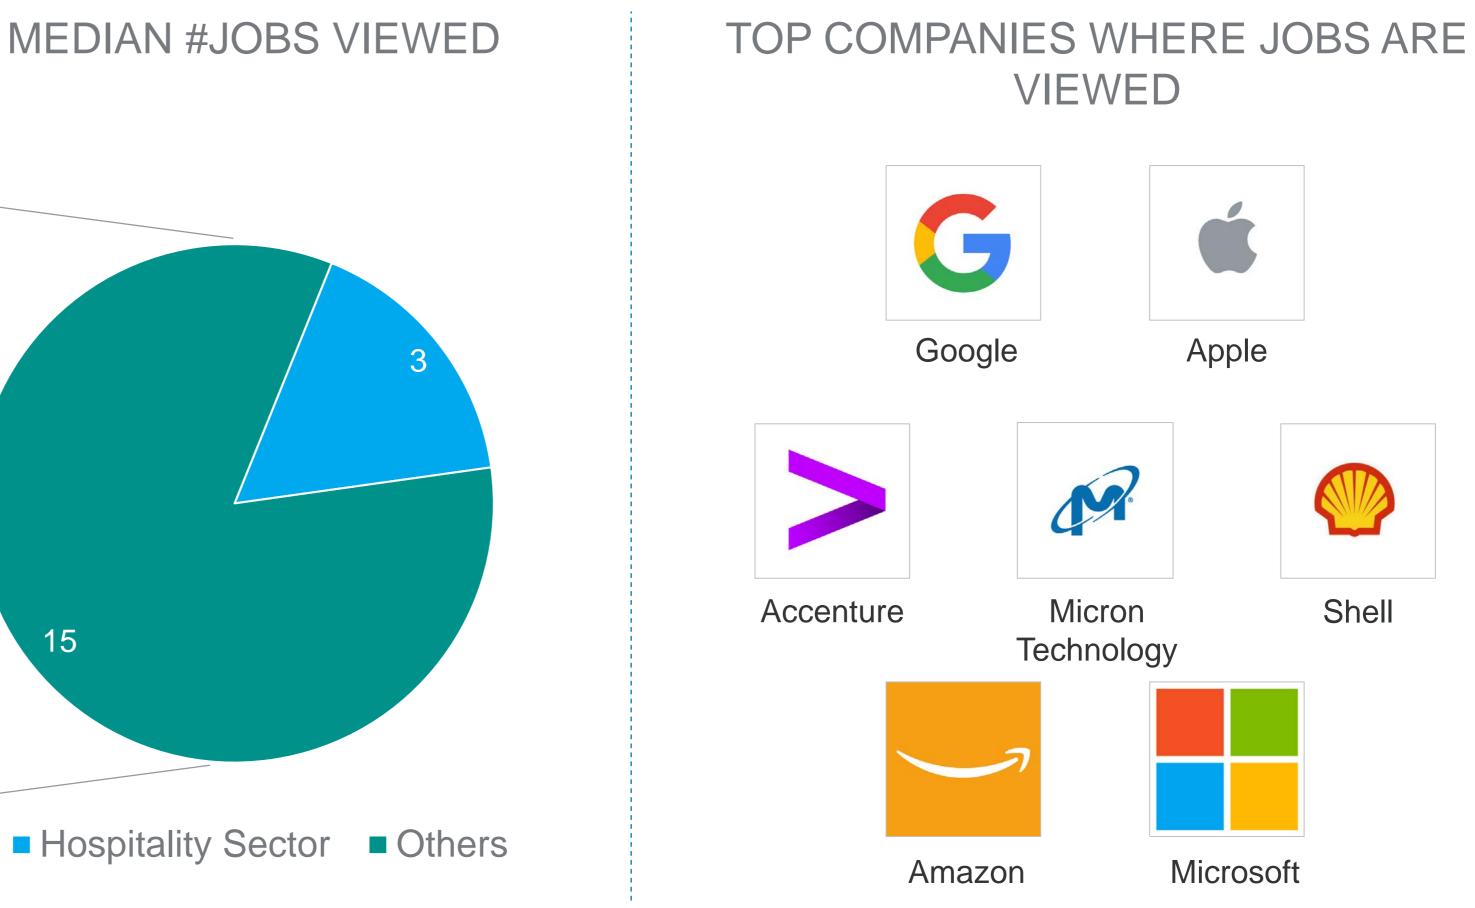

## Building a strong employer brand is critical in attracting the Engineering professionals you need

professionals viewed a job in Hospitality

44%

Hospitality Sector

15

Only considering job viewing data of Engineering professionals over the last 12 months