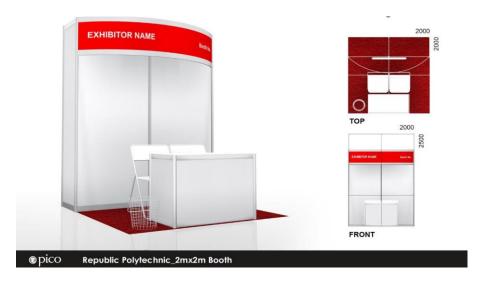

he registration fee to exhibit at the RP Career Fair 2018 is \$400 (inclusive of GST) and covers the following items.

A booth with the following standard items will be provided to all exhibitors.

| Shell Scheme 2m x 2m x 2.5mH | Box Up with Curve Fascia<br>2mL x 0.5mD x 2.5mH |
|------------------------------|-------------------------------------------------|
|                              |                                                 |
| Lockable Cabinet 0.76mH      | 2 PVC Chairs                                    |
| High Cocktail Table          | Waste Basket                                    |
| 13amp/220V Power Socket      | 40W Fluorescent Tube                            |
| Carpet Base                  | Company Name on Fascia                          |

# **Booth Visual**



### Online Event Guide

An Online Event Guide has been set-up to allow students to view and apply for all the jobs posted by participating employers.

Each exhibitor will be entitled to half of an A4 Page which will display company's write up, company's logo, job openings and addressee email for applicants to submit their resume.

Download the E Career Guide at this <u>link</u>.