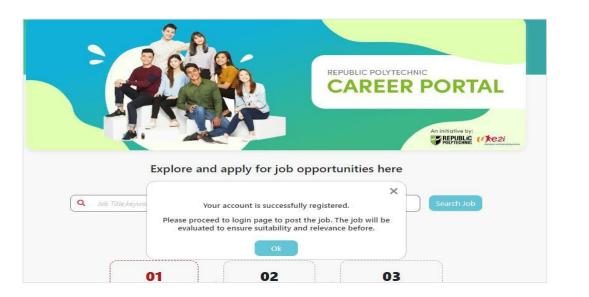

#### 1.3 Two Factor Authentication

After registering for 'Employer Registration' there will be a prompt window to enter verification code for '**Two Factor Authentication**'.

Please get the code from the email you provided during the registration step. Enter the code to verify.

Powered by:

After completing the verification, you will see the prompt message 'Your account is successfully registered'. You can click '**Ok'** to proceed.